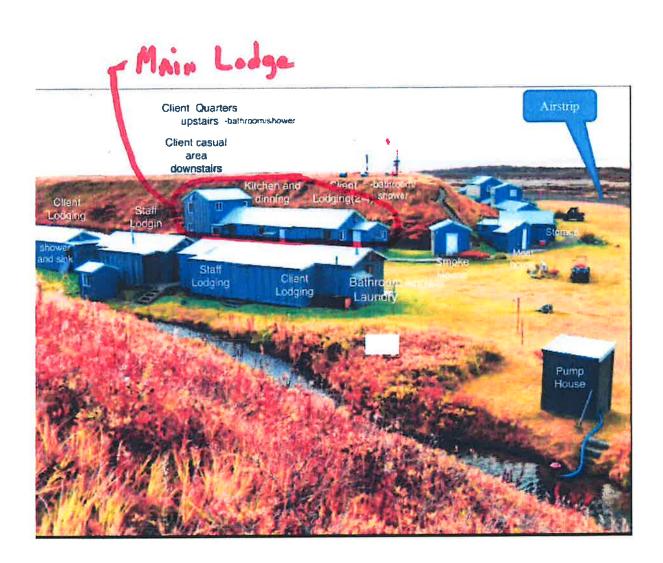

## Section 2 - Detailed Premises Diagram

Clearly indicate the boundaries of the premises and the proposed licensed area within that property. See above for detailed instructions.

Supplement to Form AB-02
Sandy River Lodge - Aerial Photo of Facilities
\*\*Red box indicate the Main Lodge where Alcohol will be served.

#### SANDY RIVER LODGE

Our lodge facility consists of several structures including main lodge (2 double occupancy bedrooms, 2 full baths, lounge, kitchen/dining room, hallway/storage room), three standalone single room staff cabins, a maintenance/storage building, and a guest accommodation building (4 double occupancy bedrooms and 2 full baths). Here we offer seasonal sportfishing programs from June through October. We host about 90 anglers each season.