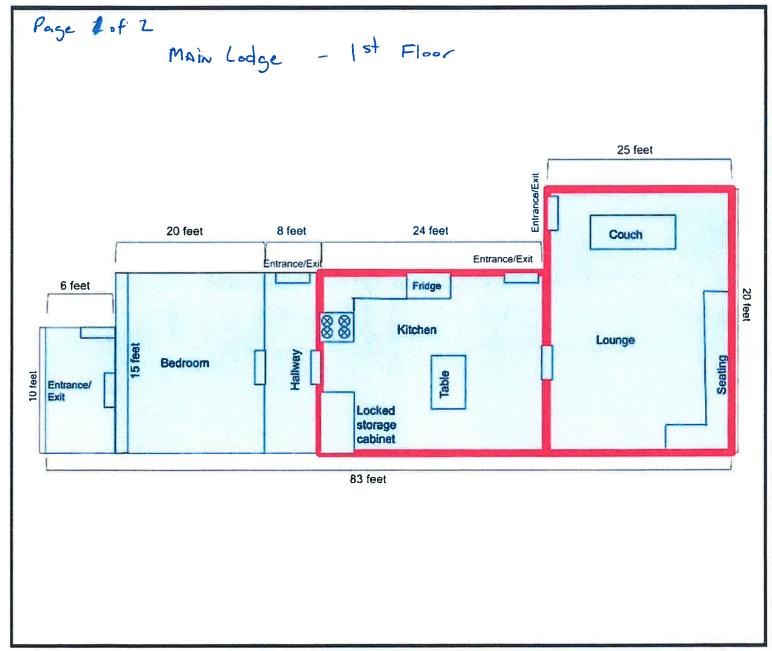

#### **Section 2 - Detailed Premises Diagram**

Clearly indicate the boundaries of the premises and the proposed licensed area within that property. Clearly indicate the interior layout of any enclosed areas on the proposed premises. Clearly identify all entrances and exits, walls, bars, and fixtures, and outline in red the perimeter of the areas designated for alcohol storage, service, consumption, and manufacturing. Include dimensions, cross-streets, and points of reference in your drawing. You may attach blueprints or other detailed drawings that meet the requirements of this form.

## Section 2 - Detailed Premises Diagram

Clearly indicate the boundaries of the premises and the proposed licensed area within that property. See above for detailed instructions.

Supplement to Form AB-02
Sandy River Lodge - Aerial Photo of Facilities
\*\*Red box indicate the Main Lodge where Alcohol will be served.