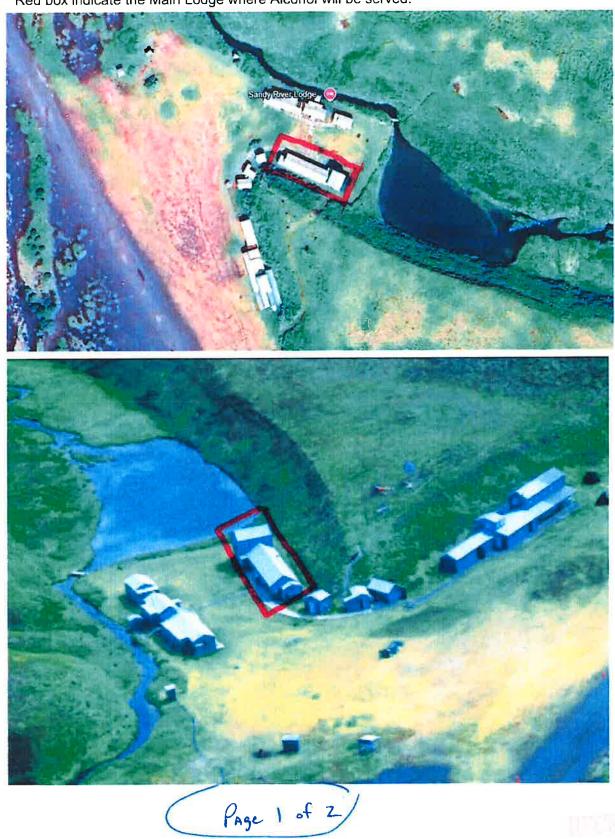

## Section 2 - Detailed Premises Diagram

Clearly indicate the boundaries of the premises and the proposed licensed area within that property. See above for detailed instructions.

Supplement to Form AB-02
Sandy River Lodge - Aerial Photo of Facilities
\*\*Red box indicate the Main Lodge where Alcohol will be served.