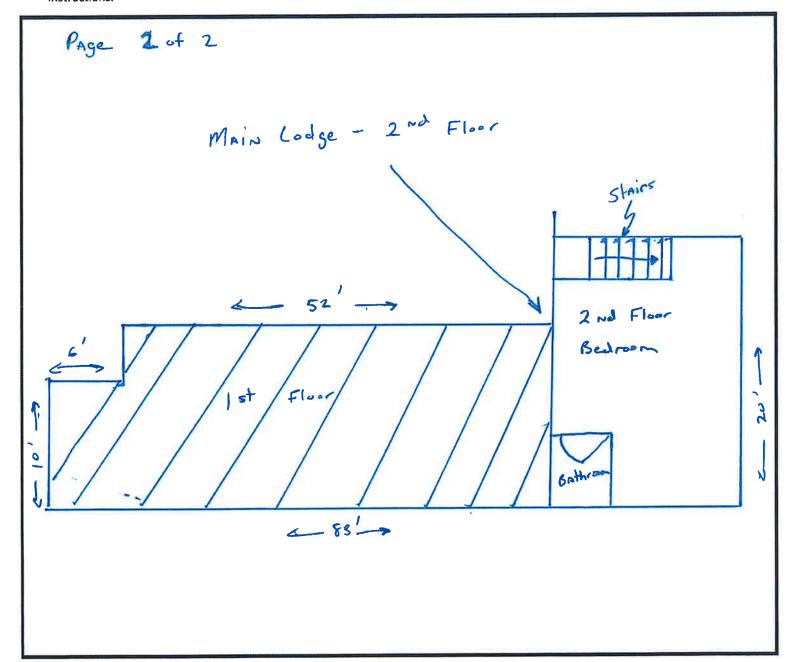

#### **Section 2 - Detailed Premises Diagram**

Clearly indicate the boundaries of the premises and the proposed licensed area within that property. Clearly indicate the interior layout of any enclosed areas on the proposed premises. Clearly identify all entrances and exits, walls, bars, and fixtures, and outline in red the perimeter of the areas designated for alcohol storage, service, consumption, and manufacturing. Include dimensions, cross-streets, and points of reference in your drawing. You may attach blueprints or other detailed drawings that meet the requirements of this form.

## Section 2 - Detailed Premises Diagram

Clearly indicate the boundaries of the premises and the proposed licensed area within that property. See above for detailed instructions.

Supplement to Form AB-02
Sandy River Lodge - Aerial Photo of Facilities
\*\*Red box indicate the Main Lodge where Alcohol will be served.